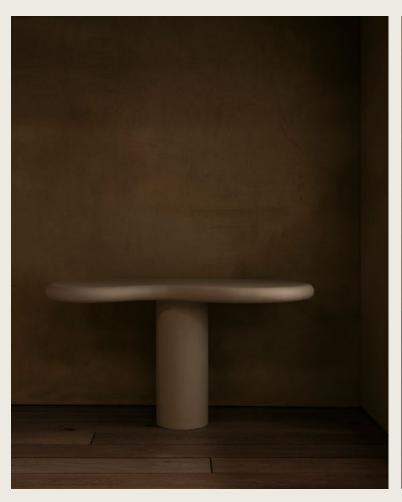

# MIMI CONSOLE

Mimi's curves are sure to capture the eye. With her organic rounded edges and soft plaster finish, she is sure to add a touch of warmth, elegance and a bit of personality into any space.

### **DIMENSIONS**

H 375mm L1000mm W600mm

 $^{\star}$ Dimensions may vary slightly due to the organic shape.

### **MATERIALS**

Aerated concrete, resin plaster with a matt polyurethane sealer

### COLOUR

Bone White

\*Any custom colours available