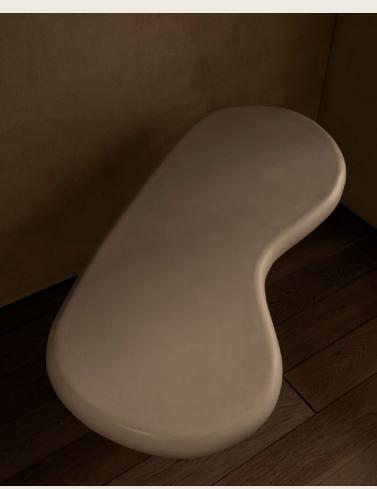

# MIMI CONSOLE

Mimi's curves are sure to capture the eye. With her organic rounded edges and soft plaster finish, she is sure to add a touch of warmth, elegance and a bit of personality into any space.

### **DIMENSIONS**

H 375mm L1000mm W600mm

 $^{\star}$ Dimensions may vary slightly due to the organic shape.