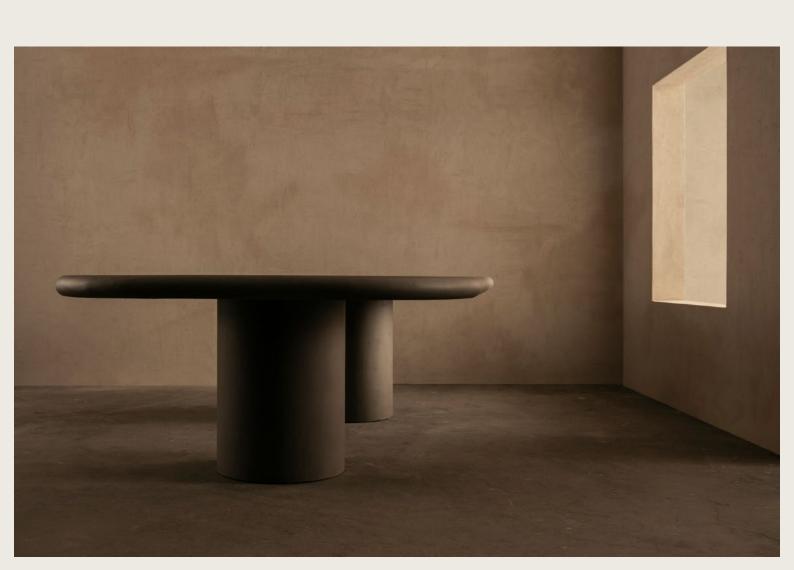

# **AO TABLE**

Handcrafted locally by skilled artisans, our AO Table is the perfect blend of contemporary style and timeless elegance making it the ideal centrepiece for any dining room. Each table features soft organic edges and is made from microcement, a material that offers exceptional strength and durability whilst maintaining a light and airy feel.

### DIMENSIONS

L 3000mm x W 1200 x D 430 legs x 2 Legs

\*Dimensions may vary slightly due to the organic shape.

# **MATERIALS**

Aerated concrete, resin plaster with a matt polyurethane sealer

# COLOUR

Bone White

\*Any custom colours available