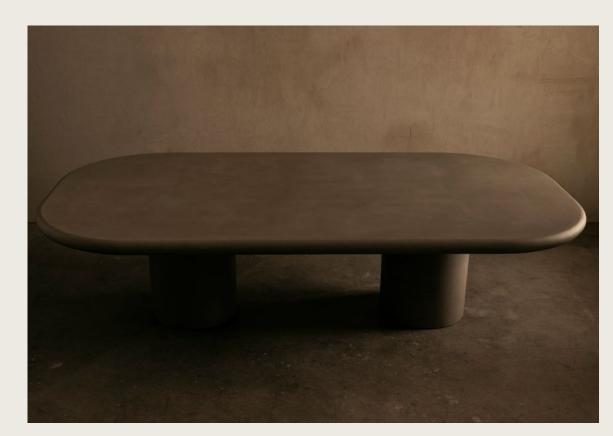

# **AO TABLE**

Handcrafted locally by skilled artisans, our AO Table is the perfect blend of contemporary style and timeless elegance making it the ideal centrepiece for any dining room. Each table features soft organic edges and is made from microcement, a material that offers exceptional strength and durability whilst maintaining a light and airy feel.

### DIMENSIONS

L 3000mm x W 1200 x D 430 legs x 2 Legs

\*Dimensions may vary slightly due to the organic shape.

# **MATERIALS**

Aerated concrete, resin plaster with a matt polyurethane sealer

# COLOUR

Bone White

\*Any custom colours available